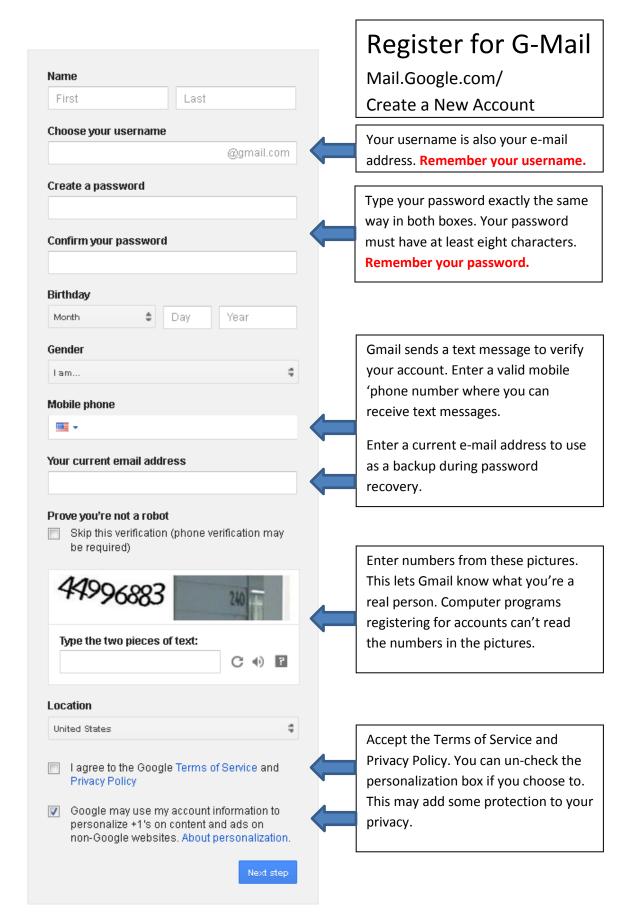

Your account is set up. Add a Profile Photo and more details to get a full Google user account, or click Next Step to move though to Gmail. You can set up a full account later.